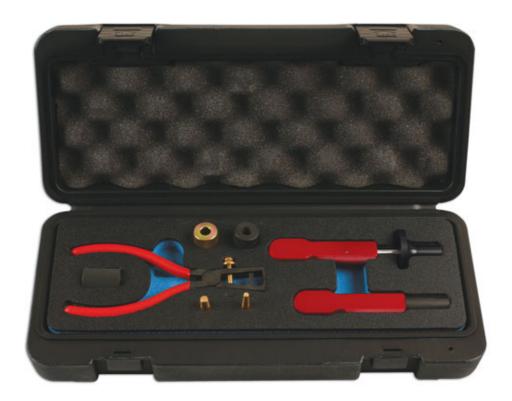

## Fuel Injector Seal Installer/Remover Kit - for BMW

A set of fitting aids to enable the operator to correctly fit the Teflon seal (or ring) onto a BMW fuel injector prior to refitting the fuel injector in the cylinder head.

## **Additional Information**

- Engine codes: N13, N14, N18, N20, N26, N43, N53, N54, N55, N63, N74, S55, S63, B38, B48 and B58.
- The set brings together the two OEM fitting aid sets: 13 0 190 and 13 0 280.
- The Teflon seal material is designed to expand once installed into the injector bore to create an effective seal.
- · Two different methods of shrinking the Teflon seal, depending on the engine code reference and the type of injector fitted.