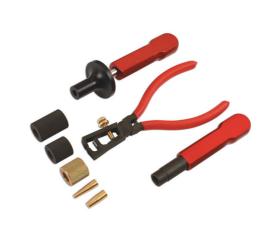

## Fuel Injector Seal Installer/Remover Kit - for BMW

A set of fitting aids to enable the operator to correctly fit the Teflon seal (or ring) onto a BMW fuel injector prior to refitting the fuel injector in the cylinder head.

## **Additional Information**

- Engine codes: N13, N14, N18, N20, N26, N43, N53, N54, N55, N63, N74, S55, S63, B38, B48 and B58.
- The set brings together the two OEM fitting aid sets: 13 0 190 and 13 0 280.
- The Teflon seal material is designed to expand once installed into the injector bore to create an effective seal.
- · Two different methods of shrinking the Teflon seal, depending on the engine code reference and the type of injector fitted.